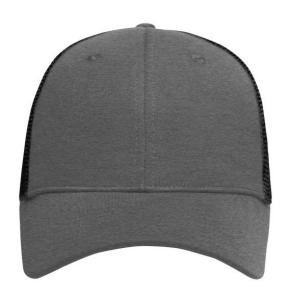

# Trendy 6 panel mesh cap

2 embroidered ventilation holes on front panels 8 decorative stitching lines on the peak Laminated front panels Fully closed back panel

Sizes: S/M = 56/57 cm, L/XL = 58/59 cm

**Fabric:** Outer fabric: 70% polyester, 30%

# Available colours

dark-grey-melange/black (433C, blackC) royal/black (2945U, blackC)