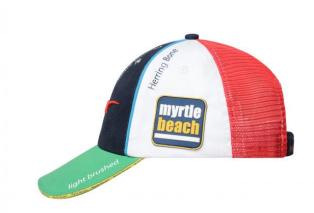

# 6 panel sandwich cap to demonstrate the various fabrics and decoration techniques

Each panel and the peak are made of a different fabric

Light brushed cotton

Heavy brushed cotton

Herringbone cotton

100% polyester mesh

100% polyamide mesh

100% padded polyester

100% polyester woven fabric

Sandwich with wording 'myrtle beach' woven in

Piping on the front panels

2 embroidered ventilation holes

2 metal eyelets

3D-embroidery

Woven label with logo 'myrtle beach'

Embossed logo wording 'myrtle beach'

Rubber label 'myrtle beach'

Padded satin sweatband

Clip-buckle in mat silver with metal eyelet and embossed 'myrtle beach'

logo

Adjuster with imprinted wording

**Fabric:** Outer fabric: 50% cotton, 40%

polyester, 10% polyamide

Country of origin: Volksrepublik China

Customs tariff number: 65050030