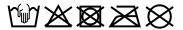

us fabrics and decoration techniques

Each panel and the peak are made of a different fabric

Light brushed cotton

Heavy brushed cotton

Herringbone cotton

100% polyester mesh

100% polyamide mesh

100% padded polyester

100% polyester woven fabric

Sandwich with wording 'myrtle beach' woven in

Piping on the front panels

2 embroidered ventilation holes

2 metal eyelets

3D-embroidery

Woven label with logo 'myrtle beach'

Embossed logo wording 'myrtle beach'

Rubber label 'myrtle beach'

Padded satin sweatband

Clip-buckle in mat silver with metal eyelet and embossed 'myrtle beach'

logo

Adjuster with imprinted wording

**Fabric:** Outer fabric: 50% cotton, 40%

polyester, 10% polyamide

Country of origin: Volksrepublik China

Customs tariff number: 65050030

#### Care instructions:



#### Available colours

|                            | one size |
|----------------------------|----------|
| Weight in g                | 93 g     |
| VPE                        | 6/144    |
| (Pcs. per inner packaging  |          |
| / pcs. per outer packaging |          |

### Available colours



## Features



## 6 Panel

Division of cap into 6 segments. Advantage: One of the most popular cap shapes in Europe