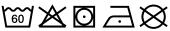

# **MB442 Hand Towel**





#### Towel in fashionable design

Pleasantly soft cotton terry, combed ring-spun organic-cotton Optimum absorbency Selection of fashionable, bright colours 50 x 100 cm

Fabric: Outer fabric (420 g/m²): 100%

cotton

Türkiye Country of origin:

**Customs tariff number:** 63026000

# Care instructions:









### Available colours

|                            | one size |
|----------------------------|----------|
| Weight in g                | 222 g    |
| VPE                        | 5/50     |
| (Pcs. per inner packaging  |          |
| / pcs. per outer packaging |          |

| Measurements in cm | one size  |
|--------------------|-----------|
| Length             | 100,00 cm |
| Width              | 50,00 cm  |
| Distance between   | 8,00 cm   |
| border and edge    |           |
| Distance between   | 3,80 cm   |
| border and edge    |           |

## Available colours









OEKO-TEX® Standard 100 Spa
OEKO-Tex® CONFIDENCE IN TEXTILES STANDARD 100 18.0.57944 HOHENSTEIN HTTI Tested for harmful substances. www.oeko-tex.com/standard100

Stand: 02.06.2024 - 22:21:01