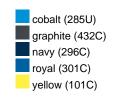

### Available colours

|                            | one size |
|----------------------------|----------|
| Weight in g                | 222 g    |
| VPE                        | 5/50     |
| (Pcs. per inner packaging  |          |
| / pcs. per outer packaging |          |