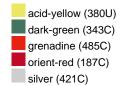

### Available colours

|                            | one size |
|----------------------------|----------|
| Weight in g                | 222 g    |
| VPE                        | 5/50     |
| (Pcs. per inner packaging  |          |
| / pcs. per outer packaging |          |

## Available colours

OEKO-TEX® Standard 100 Spa
OEKO-Tex® CONFIDENCE IN TEXTILES STANDARD 100 18.0.57944 HOHENSTEIN HTTI Tested for harmful substances. www.oeko-tex.com/standard100

Stand: 02.06.2024 - 22:21:01