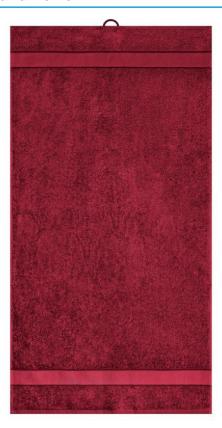

#### Towel in fashionable design

Pleasantly soft cotton terry, combed ring-spun organic-cotton Optimum absorbency Selection of fashionable, bright colours 50 x 100 cm

Fabric: Outer fabric (420 g/m²): 100%