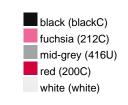

### Available colours

|                            | one size |
|----------------------------|----------|
| Weight in g                | 222 g    |
| VPE                        | 5/50     |
| (Pcs. per inner packaging  |          |
| / pcs. per outer packaging |          |