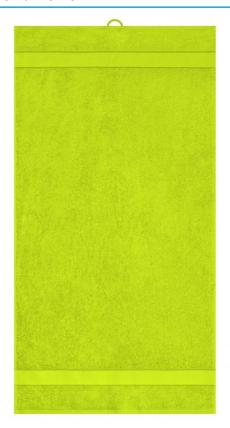

### Towel in fashionable design

Pleasantly soft cotton terry, combed ring-spun organic-cotton Optimum absorbency Selection of fashionable, bright colours 50 x 100 cm

Fabric: Outer fabric (420 g/m²): 100%