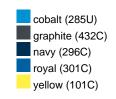

#### Available colours

|                            | one size |
|----------------------------|----------|
| Weight in g                | 222 g    |
| VPE                        | 5/50     |
| (Pcs. per inner packaging  |          |
| / pcs. per outer packaging |          |