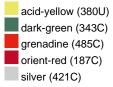

## Available colours

|                            | one size |
|----------------------------|----------|
| Weight in g                | 222 g    |
| VPE                        | 5/50     |
| (Pcs. per inner packaging  |          |
| / pcs. per outer packaging |          |

## Available colours

OEKO-TEX® Standard 100 Spa OEKO-Tex® CONFIDENCE IN TEXTILES STANDARD 100 18.0.57944 HOHENSTEIN HTTI Tested for harmful substances. www.oeko-tex.com/standard100

Stand: 02.06.2024 - 23:26:48