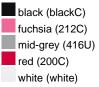

## Available colours

|                            | one size |
|----------------------------|----------|
| Weight in g                | 222 g    |
| VPE                        | 5/50     |
| (Pcs. per inner packaging  |          |
| / pcs. per outer packaging |          |

## Available colours

OEKO-TEX® Standard 100 Spa OEKO-Tex® CONFIDENCE IN TEXTILES STANDARD 100 18.0.57944 HOHENSTEIN HTTI Tested for harmful substances. www.oeko-tex.com/standard100

Stand: 02.06.2024 - 23:26:48