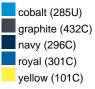

## Available colours

|                            | one size |
|----------------------------|----------|
| Weight in g                | 222 g    |
| VPE                        | 5/50     |
| (Pcs. per inner packaging  |          |
| / pcs. per outer packaging |          |

## Available colours

OEKO-TEX® Standard 100 Spa OEKO-Tex® CONFIDENCE IN TEXTILES STANDARD 100 18.0.57944 HOHENSTEIN HTTI Tested for harmful substances. www.oeko-tex.com/standard100

Stand: 02.06.2024 - 23:26:48