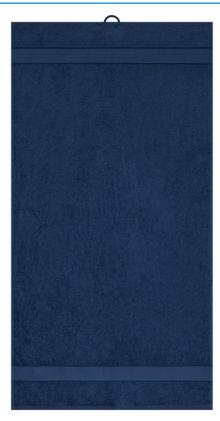

## Towel in fashionable design

Pleasantly soft cotton terry, combed ring-spun organic-cotton Optimum absorbency Selection of fashionable, bright colours 50 x 100 cm

Fabric:

Outer fabric (420 g/m<sup>2</sup>): 100% cotton

| Measurements in cm | one size  |
|--------------------|-----------|
| Length             | 100,00 cm |
| Width              | 50,00 cm  |
| Distance between   | 8,00 cm   |
| border and edge    |           |
| Distance between   | 3,80 cm   |
| border and edge    |           |