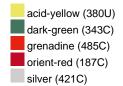

#### Available colours

|                            | one size |
|----------------------------|----------|
| Weight in g                | 222 g    |
| VPE                        | 5/50     |
| (Pcs. per inner packaging  |          |
| / pcs. per outer packaging |          |

## Available colours

OEKO-TEX® Standard 100 Spa
OEKO-Tex® CONFIDENCE IN TEXTILES STANDARD 100 18.0.57944 HOHENSTEIN HTTI Tested for harmful substances. www.oeko-tex.com/standard100

Stand: 03.06.2024 - 00:43:06