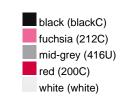

#### Available colours

|                            | one size |
|----------------------------|----------|
| Weight in g                | 222 g    |
| VPE                        | 5/50     |
| (Pcs. per inner packaging  |          |
| / pcs. per outer packaging |          |

## Available colours

OEKO-TEX® Standard 100 Spa
OEKO-Tex® CONFIDENCE IN TEXTILES STANDARD 100 18.0.57944 HOHENSTEIN HTTI Tested for harmful substances. www.oeko-tex.com/standard100

Stand: 03.06.2024 - 00:43:06