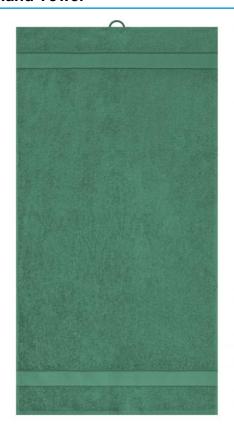

# **MB442 Hand Towel**

### Towel in fashionable design

Pleasantly soft cotton terry, combed ring-spun organic-cotton Optimum absorbency Selection of fashionable, bright colours 50 x 100 cm

Fabric: Outer fabric (420 g/m²): 100%