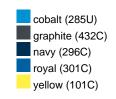

#### Available colours

|                            | one size |
|----------------------------|----------|
| Weight in g                | 222 g    |
| VPE                        | 5/50     |
| (Pcs. per inner packaging  |          |
| / pcs. per outer packaging |          |

## Available colours

OEKO-TEX® Standard 100 Spa
OEKO-Tex® CONFIDENCE IN TEXTILES STANDARD 100 18.0.57944 HOHENSTEIN HTTI Tested for harmful substances. www.oeko-tex.com/standard100

Stand: 03.06.2024 - 00:43:06