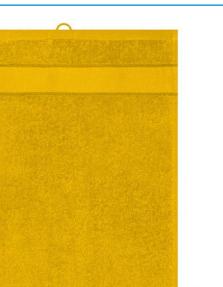

## Guest towel in fashionable design

Pleasantly soft cotton terry, combed ring-spun organic-cotton Optimum absorbency Selection of fashionable, bright colours 30 x 50 cm

Fabric:

Outer fabric (420 g/m<sup>2</sup>): 100% cotton

| Measurements in cm | one size |
|--------------------|----------|
| Length             | 50,00 cm |
| Width              | 30,00 cm |
| Distance between   | 5,00 cm  |
| border and edge    |          |
| Distance between   | 3,00 cm  |
| border and edge    |          |