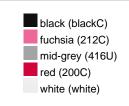

#### Available colours

|                            | one size |
|----------------------------|----------|
| Weight in g                | 73 g     |
| VPE                        | 5/250    |
| (Pcs. per inner packaging  |          |
| / pcs. per outer packaging |          |

## Available colours

OEKO-TEX® Standard 100 Spa
OEKO-Tex® CONFIDENCE IN TEXTILES STANDARD 100 18.0.57944 HOHENSTEIN HTTI Tested for harmful substances. www.oeko-tex.com/standard100

Stand: 02.06.2024 - 23:49:34