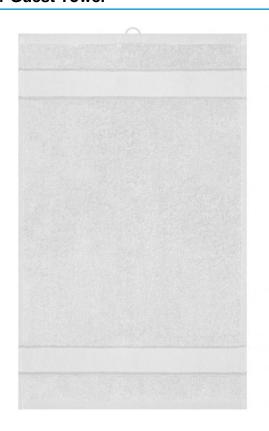

### Guest towel in fashionable design

Pleasantly soft cotton terry, combed ring-spun organic-cotton Optimum absorbency Selection of fashionable, bright colours 30 x 50 cm

Fabric: Outer fabric (420 g/m²): 100%

#### Available colours

|                            | one size |
|----------------------------|----------|
| Weight in g                | 73 g     |
| VPE                        | 5/250    |
| (Pcs. per inner packaging  |          |
| / pcs. per outer packaging |          |

| Measurements in cm | one size |
|--------------------|----------|
| Length             | 50,00 cm |
| Width              | 30,00 cm |
| Distance between   | 5,00 cm  |
| border and edge    |          |
| Distance between   | 3,00 cm  |
| border and edge    |          |