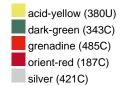

#### Available colours

|                            | one size |
|----------------------------|----------|
| Weight in g                | 73 g     |
| VPE                        | 5/250    |
| (Pcs. per inner packaging  |          |
| / pcs. per outer packaging |          |

## Available colours

OEKO-TEX® Standard 100 Spa
OEKO-Tex® CONFIDENCE IN TEXTILES STANDARD 100 18.0.57944 HOHENSTEIN HTTI Tested for harmful substances. www.oeko-tex.com/standard100

Stand: 02.06.2024 - 23:49:34