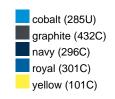

#### Available colours

|                            | one size |
|----------------------------|----------|
| Weight in g                | 73 g     |
| VPE                        | 5/250    |
| (Pcs. per inner packaging  |          |
| / pcs. per outer packaging |          |

## Available colours

OEKO-TEX® Standard 100 Spa
OEKO-Tex® CONFIDENCE IN TEXTILES STANDARD 100 18.0.57944 HOHENSTEIN HTTI Tested for harmful substances. www.oeko-tex.com/standard100

Stand: 02.06.2024 - 23:49:34