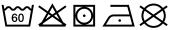

# **MB441 Guest Towel**





### Guest towel in fashionable design

Pleasantly soft cotton terry, combed ring-spun organic-cotton Optimum absorbency Selection of fashionable, bright colours 30 x 50 cm

Fabric: Outer fabric (420 g/m²): 100%

cotton

Türkiye Country of origin:

**Customs tariff number:** 63026000

# Care instructions:









#### Available colours

|                            | one size |
|----------------------------|----------|
| Weight in g                | 73 g     |
| VPE                        | 5/250    |
| (Pcs. per inner packaging  |          |
| / pcs. per outer packaging |          |

| Measurements in cm | one size |
|--------------------|----------|
| Length             | 50,00 cm |
| Width              | 30,00 cm |
| Distance between   | 5,00 cm  |
| border and edge    |          |
| Distance between   | 3,00 cm  |
| border and edge    |          |

## Available colours









OEKO-TEX® Standard 100 Spa
OEKO-Tex® CONFIDENCE IN TEXTILES STANDARD 100 18.0.57944 HOHENSTEIN HTTI Tested for harmful substances. www.oeko-tex.com/standard100

Stand: 03.06.2024 - 00:29:26