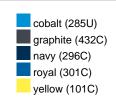

#### Available colours

|                            | one size |
|----------------------------|----------|
| Weight in g                | 73 g     |
| VPE                        | 5/250    |
| (Pcs. per inner packaging  |          |
| / pcs. per outer packaging |          |

## Available colours

OEKO-TEX® Standard 100 Spa
OEKO-Tex® CONFIDENCE IN TEXTILES STANDARD 100 18.0.57944 HOHENSTEIN HTTI Tested for harmful substances. www.oeko-tex.com/standard100

Stand: 03.06.2024 - 00:29:26