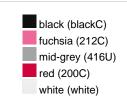

#### Available colours

|                            | one size |
|----------------------------|----------|
| Weight in g                | 73 g     |
| VPE                        | 5/250    |
| (Pcs. per inner packaging  |          |
| / pcs. per outer packaging |          |

## Available colours

OEKO-TEX® Standard 100 Spa
OEKO-Tex® CONFIDENCE IN TEXTILES STANDARD 100 18.0.57944 HOHENSTEIN HTTI Tested for harmful substances. www.oeko-tex.com/standard100

Stand: 03.06.2024 - 00:29:26