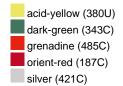

#### Available colours

|                            | one size |
|----------------------------|----------|
| Weight in g                | 73 g     |
| VPE                        | 5/250    |
| (Pcs. per inner packaging  |          |
| / pcs. per outer packaging |          |

## Available colours

OEKO-TEX® Standard 100 Spa
OEKO-Tex® CONFIDENCE IN TEXTILES STANDARD 100 18.0.57944 HOHENSTEIN HTTI Tested for harmful substances. www.oeko-tex.com/standard100

Stand: 03.06.2024 - 00:29:26