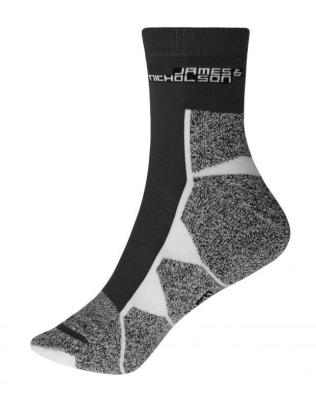

### Functional sports socks for ladies and men

Breathable and moisture-regulating Flat, pressure-free whipped seam Padded sole and toe area

**Fabric:** Outer fabric: 55% polyester, 22%

cotton, 21% polyamide, 2%