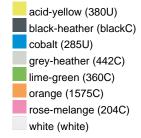

#### Available colours

| 7 (Validatio Goldato       |       |       |       |       |       |       |  |  |  |  |
|----------------------------|-------|-------|-------|-------|-------|-------|--|--|--|--|
|                            | xs    | s     | М     | L     | XL    | XXL   |  |  |  |  |
| Weight in g                | 273 g | 287 g | 337 g | 383 g | 405 g | 441 g |  |  |  |  |
| VPE                        | 1/30  | 1/30  | 1/30  | 1/30  | 1/30  | 1/30  |  |  |  |  |
| (Pcs. per inner packaging  |       |       |       |       |       |       |  |  |  |  |
| / pcs. per outer packaging |       |       |       |       |       |       |  |  |  |  |

# Available colours

OEKO-Tex® CONFIDENCE IN TEXTILES STANDARD 100 15.0.70467 HOHENSTEIN HTTI Tested for harmful substances. www.oeko-tex.com/standard100