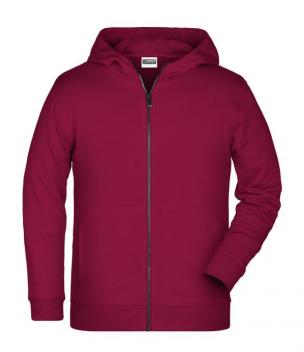

# Hooded sweat jacket with zip

High-quality French terry 85% combed ring-spun organic cotton Two-layer hood with drawcord Lateral dividing seams at the front, kangaroo pocket Cuffs with elastane YKK-zip

Tear off!®-label 8025: lightly waisted 8026K: without cord

**Fabric:** Outer fabric (300 g/m²): 85%

cotton, 15% polyester

Country of origin: Pakistan

Customs tariff number: 61102099