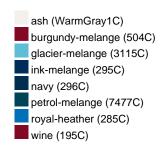

### Available colours

| 7 Wallable Goldale         |       |       |       |       |       |       |  |  |  |  |
|----------------------------|-------|-------|-------|-------|-------|-------|--|--|--|--|
|                            | xs    | s     | М     | L     | XL    | XXL   |  |  |  |  |
| Weight in g                | 273 g | 287 g | 337 g | 383 g | 405 g | 441 g |  |  |  |  |
| VPE                        | 1/30  | 1/30  | 1/30  | 1/30  | 1/30  | 1/30  |  |  |  |  |
| (Pcs. per inner packaging  |       |       |       |       |       |       |  |  |  |  |
| / pcs. per outer packaging |       |       |       |       |       |       |  |  |  |  |

# Available colours

OEKO-Tex® CONFIDENCE IN TEXTILES STANDARD 100 15.0.70467 HOHENSTEIN HTTI Tested for harmful substances. www.oeko-tex.com/standard100