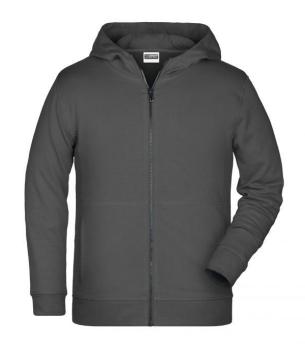

## Hooded sweat jacket with zip

High-quality French terry 85% combed ring-spun organic cotton Two-layer hood with drawcord Lateral dividing seams at the front, kangaroo pocket Cuffs with elastane YKK-zip

Tear off!®-label 8025: lightly waisted 8026K: without cord

**Fabric:** Outer fabric (300 g/m²): 85%

cotton, 15% polyester

Country of origin: Pakistan

Customs tariff number: 61102099