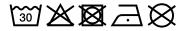

## Hooded sweat jacket with zip

High-quality French terry 85% combed ring-spun organic cotton Two-layer hood with drawcord Lateral dividing seams at the front, kangaroo pocket Cuffs with elastane YKK-zip

Tear off!®-label 8025: lightly waisted 8026K: without cord

**Fabric:** Outer fabric (300 g/m²): 85%

cotton, 15% polyester

Country of origin: Pakistan

Customs tariff number: 61102099

#### Care instructions:



## Partner article:





### Available colours

| 7 Wallable Goldale         |       |       |       |       |       |       |  |  |  |  |
|----------------------------|-------|-------|-------|-------|-------|-------|--|--|--|--|
|                            | xs    | s     | М     | L     | XL    | XXL   |  |  |  |  |
| Weight in g                | 273 g | 287 g | 337 g | 383 g | 405 g | 441 g |  |  |  |  |
| VPE                        | 1/30  | 1/30  | 1/30  | 1/30  | 1/30  | 1/30  |  |  |  |  |
| (Pcs. per inner packaging  |       |       |       |       |       |       |  |  |  |  |
| / pcs. per outer packaging |       |       |       |       |       |       |  |  |  |  |

| Measurements in cm   | XS       | S        | М        | L        | XL       | XXL      |
|--------------------