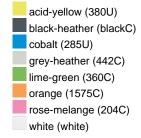

### Available colours

| 7 Wallable Goldale         |       |       |       |       |       |       |  |  |  |  |
|----------------------------|-------|-------|-------|-------|-------|-------|--|--|--|--|
|                            | xs    | s     | М     | L     | XL    | XXL   |  |  |  |  |
| Weight in g                | 273 g | 287 g | 337 g | 383 g | 405 g | 441 g |  |  |  |  |
| VPE                        | 1/30  | 1/30  | 1/30  | 1/30  | 1/30  | 1/30  |  |  |  |  |
| (Pcs. per inner packaging  |       |       |       |       |       |       |  |  |  |  |
| / pcs. per outer packaging |       |       |       |       |       |       |  |  |  |  |

# Available colours

OEKO-Tex® CONFIDENCE IN TEXTILES STANDARD 100 15.0.70467 HOHENSTEIN HTTI Tested for harmful substances. www.oeko-tex.com/standard100