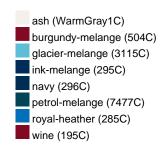

#### Available colours

| 7 Wallable Goldale         |       |       |       |       |       |       |  |  |  |  |
|----------------------------|-------|-------|-------|-------|-------|-------|--|--|--|--|
|                            | xs    | s     | М     | L     | XL    | XXL   |  |  |  |  |
| Weight in g                | 273 g | 287 g | 337 g | 383 g | 405 g | 441 g |  |  |  |  |
| VPE                        | 1/30  | 1/30  | 1/30  | 1/30  | 1/30  | 1/30  |  |  |  |  |
| (Pcs. per inner packaging  |       |       |       |       |       |       |  |  |  |  |
| / pcs. per outer packaging |       |       |       |       |       |       |  |  |  |  |

# Available colours

OEKO-Tex® CONFIDENCE IN TEXTILES STANDARD 100 15.0.70467 HOHENSTEIN HTTI Tested for harmful substances. www.oeko-tex.com/standard100