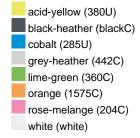

#### Available colours

| 7 Wallable Goldale         |       |       |       |       |       |       |  |  |  |  |
|----------------------------|-------|-------|-------|-------|-------|-------|--|--|--|--|
|                            | xs    | s     | М     | L     | XL    | XXL   |  |  |  |  |
| Weight in g                | 273 g | 287 g | 337 g | 383 g | 405 g | 441 g |  |  |  |  |
| VPE                        | 1/30  | 1/30  | 1/30  | 1/30  | 1/30  | 1/30  |  |  |  |  |
| (Pcs. per inner packaging  |       |       |       |       |       |       |  |  |  |  |
| / pcs. per outer packaging |       |       |       |       |       |       |  |  |  |  |

# Available colours

OEKO-Tex® CONFIDENCE IN TEXTILES STANDARD 100 15.0.70467 HOHENSTEIN HTTI Tested for harmful substances. www.oeko-tex.com/standard100