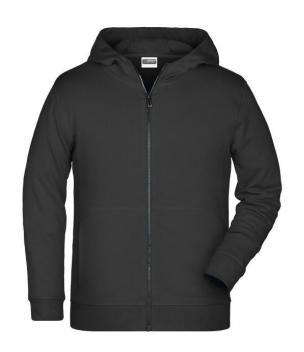

## Hooded sweat jacket with zip

High-quality French terry 85% combed ring-spun organic cotton Two-layer hood with drawcord Lateral dividing seams at the front, kangaroo pocket Cuffs with elastane YKK-zip

Tear off!®-label 8025: lightly waisted 8026K: without cord

**Fabric:** Outer fabric (300 g/m²): 85%

cotton, 15% polyester

Country of origin: Pakistan

Customs tariff number: 61102099