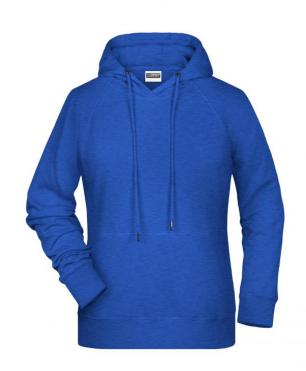

# Hooded sweatshirt with raglan sleeves

High-quality sweat fabric with roughened inside 85% combed ring-spun organic cotton Two-layer hood with drawcord Lateral dividing seams at the front, kangaroo pocket Cuffs with elastane Tear off!®-label 8023: lightly waisted