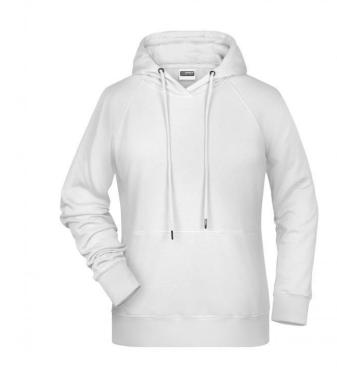

# Hooded sweatshirt with raglan sleeves

High-quality sweat fabric with roughened inside 85% combed ring-spun organic cotton Two-layer hood with drawcord Lateral dividing seams at the front, kangaroo pocket Cuffs with elastane Tear off!®-label 8023: lightly waisted