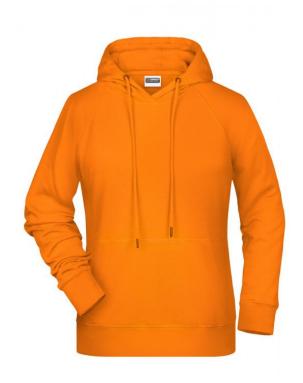

# Hooded sweatshirt with raglan sleeves

High-quality sweat fabric with roughened inside 85% combed ring-spun organic cotton Two-layer hood with drawcord Lateral dividing seams at the front, kangaroo pocket Cuffs with elastane Tear off!®-label 8023: lightly waisted