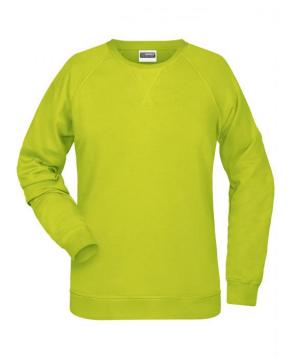

# Classic sweatshirt with raglan sleeves

High-quality French terry, 85% combed ring-spun organic cotton Classic round neck, necktape Collar and cuffs with elastane Collar patch Tear off!-label 8021: lightly waisted

#### Features