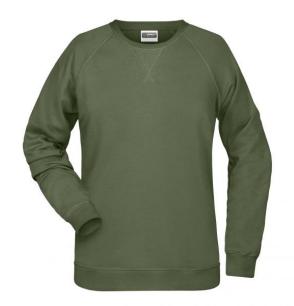

# Classic sweatshirt with raglan sleeves

High-quality French terry, 85% combed ring-spun organic cotton Classic round neck, necktape

Collar and cuffs with elastane

Collar patch Tear off!-label 8021: lightly waisted

**Fabric:** Outer fabric (300 g/m²): 85%

cotton, 15% polyester

Country of origin: Pakistan

Customs tariff number: 61102099

Care instructions:

Partner article:

Ņ

Men's Sweat Art-Nr.: 8022