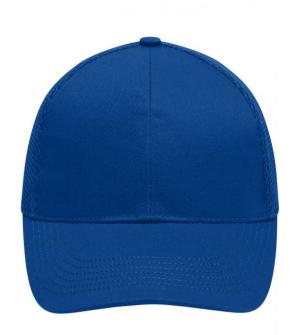

# High-quality 6 panel cap with unbrushed surface

6 decorative stitching lines on peak Laminated front panels Breathable 3D mesh fabric at back panels Padded sweatband Hook and loop fastener

**Fabric:** Outer fabric: 50% cotton, 50%

### 6 Panel

Division of cap into 6 segments. Advantage: One of the most popular cap shapes in Europe

Stand: 03.06.2024 - 08:58:15