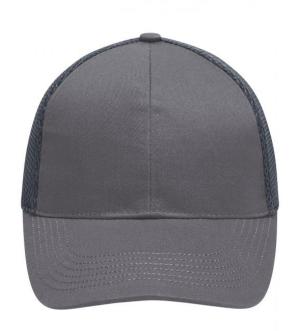

## High-quality 6 panel cap with unbrushed surface

6 decorative stitching lines on peak Laminated front panels Breathable 3D mesh fabric at back panels Padded sweatband Hook and loop fastener

**Fabric:** Outer fabric: 50% cotton, 50%

## 6 Panel

Division of cap into 6 segments. Advantage: One of the most popular cap shapes in Europe

Stand: 20.05.2024 - 20:14:30