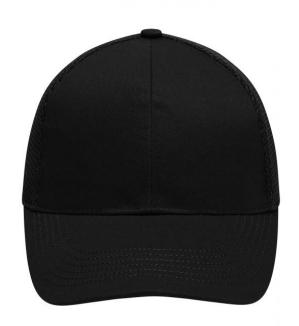

# High-quality 6 panel cap with unbrushed surface

6 decorative stitching lines on peak Laminated front panels Breathable 3D mesh fabric at back panels Padded sweatband Hook and loop fastener

**Fabric:** Outer fabric: 50% cotton, 50%

### 6 Panel

Division of cap into 6 segments. Advantage: One of the most popular cap shapes in Europe

Stand: 03.06.2024 - 08:03:04