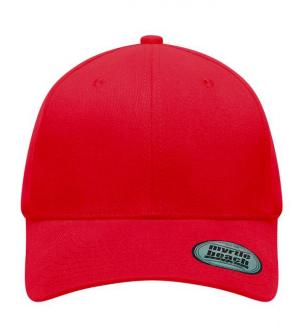

## Trendy 6 panel cap without adjuster

6 embroidered ventilation holes on the peak 8 decorative stitching lines on the peak Laminated front panels Perfect fit through elasthane inset and elastic sweatband Fully closed back panel Brushed cotton

Sizes: S/M = 56/57 cm, L/XL = 58/59 cm

**Fabric:** Outer fabric (250 g/m²): 97%

cotton, 3% elastane

Country of origin: Volksrepublik China

Customs tariff number: 65050030