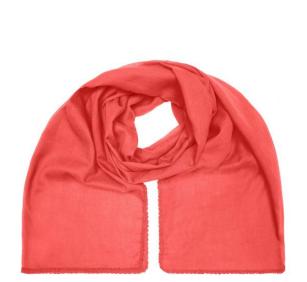

## Fashionable scarf with decorative border along the edge

Effective look

Soft and pleasant to wear Measurements: 170 x 70 cm

**Fabric:** Outer fabric (50 g/m²): 100% cotton

Country of origin: Volksrepublik China