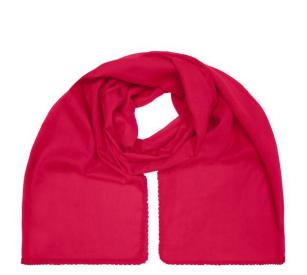

## Fashionable scarf with decorative border along the edge

Effective look

Soft and pleasant to wear Measurements: 170 x 70 cm

**Fabric:** Outer fabric (50 g/m²): 100% cotton

Country of origin: Volksrepublik China