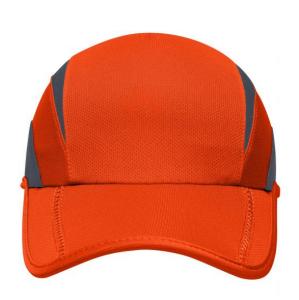

## Functional 3 panel cap

Breathable, moisture-adjusting and quick-drying dynamically positioned mesh-insets

Pre-formed, edged peak with 2 decorative flatlock seams Comfortable, low-profile shape

Pleasant to wear due to padded polyester sweatband Hook and loop fastener with silicone loop for size-adjustment

## 3 Panel

Division of cap into 3 segments. Advantage: A large advertising space without annoying seams on front- and side-panels

Stand: 29.05.2024 - 02:12:22