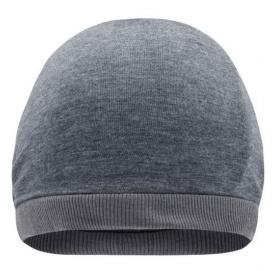

## Casual streetwear beanie

Trendy oversize look Fresh colour blend Fine single jersey

Fabric:

Country of origin:

Customs tariff number:

Available colours

|                            | one size |
|----------------------------|----------|
| Weight in g                | 53 g     |
| VPE                        | 10/150   |
| (Pcs. per inner packaging  |          |
| / pcs. per outer packaging |          |

| Measurements in cm | one size |
|--------------------|----------|
| height             | 28,00 cm |

Available colours

black-melange/dark-grey (447C, 426C) turquoise-melange/dark-grey (312C, 426C) green-melange/dark-grey (556C, 426C) wine-melange/dark-grey (195C, 426C) grey-heather/dark-grey (CoolGray8C, 426C) yellow-melange/dark-grey (110C, 426C)