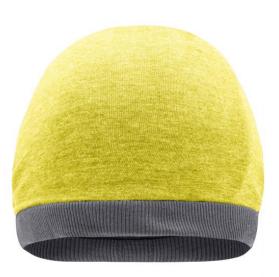

## Casual streetwear beanie

Trendy oversize look Fresh colour blend Fine single jersey

Fabric:

Country of origin:

Customs tariff number:

Available colours

|                            | one size |
|----------------------------|----------|
| Weight in g                | 53 g     |
| VPE                        | 10/150   |
| (Pcs. per inner packaging  |          |
| / pcs. per outer packaging |          |

| Measurements in cm | one size |
|--------------------|----------|
| height             | 28,00 cm |

Available colours

black-melange/dark-grey (447C, 426C) turquoise-melange/dark-grey (312C, 426C) green-melange/dark-grey (556C, 426C) wine-melange/dark-grey (195C, 426C) grey-heather/dark-grey (CoolGray8C, 426C) yellow-melange/dark-grey (110C, 426C)