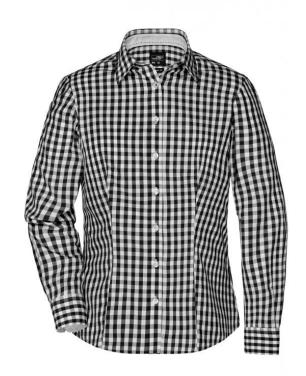

# Fashionable checked shirt with uni-coloured insets on collar and cuff

High-quality poplin fabric, easy to iron thanks to easy-care finish Rounded hem

JN617: classic fit, slightly waisted, breast pocket 13 x 15 cm, yokes at

the back seam

JN616: waisted, feminine cut

**Fabric:** Outer fabric (100 g/m²): 100%

cotton

Country of origin: Bangladesch

Customs tariff number: 62063000

Care instructions:

#### Partner article:

Men's Checked Shirt Art-Nr.: JN617