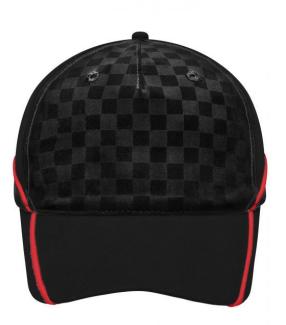

## Lavish 5 panel cap in racing design

Front panel, side insets and fastener embossed with fine checkerboard pattern Decorative piping on peak, along side and back panels and on fastener 6 embroidered ventilation holes Padded satin sweatband Hook and loop fastener Brushed cotton

Available colours

black/black/red (blackC, 200C)

black/black/white (blackC, white)

red/black/white (200C, blackC, white)

OEKO-TEX® Stoff

The fabric of this article has been tested for harmful substances and certified acc. to STANDARD 100 by OEKO-TEX $\mbox{\ensuremath{\mathbb{R}}}$ 