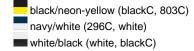

# Low-profile 4 panel cap

Sporty and dynamic contrasting insets
Peak and panel edges in contrasting colours
Fashionable reflective prints
Sweatband made of shell fabric
Clip fastener in mat silver with metal eyelet

**Fabric:** Outer fabric: 100% polyester

Country of origin: Volksrepublik China

Customs tariff number: 65050030

### Care instructions:



#### Available colours

|                            | one size |
|----------------------------|----------|
| Weight in g                | 63 g     |
| VPE                        | 24/144   |
| (Pcs. per inner packaging  |          |
| / pcs. per outer packaging |          |

## Available colours









#### **OEKO-TEX® Stoff**

The fabric of this article has been tested for harmful substances and certified acc. to STANDARD 100 by OEKO-TEX®



# Caps to print on

Caps with this label are ideal for printing and embroidering. The construction of the caps leaves a lot of space so the cap is easy to decorate, with the logo presented to perfection.



# 4 Panel

Division of cap into 4 segments. Advantage: A large advertising space without annoying seams on front panels

Stand: 23.05.2024 - 14:57:41