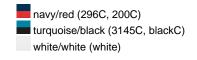

# Low-profile 4 panel cap

Sporty and dynamic contrasting insets
Peak and panel edges in contrasting colours
Fashionable reflective prints
Sweatband made of shell fabric
Clip fastener in mat silver with metal eyelet

**Fabric:** Outer fabric: 100% polyester

Country of origin: Volksrepublik China

Customs tariff number: 65050030

### Care instructions:



#### Available colours

|                            | one size |
|----------------------------|----------|
| Weight in g                | 63 g     |
| VPE                        | 24/144   |
| (Pcs. per inner packaging  |          |
| / pcs. per outer packaging |          |

## Available colours









#### **OEKO-TEX® Stoff**

The fabric of this article has been tested for harmful substances and certified acc. to STANDARD 100 by OEKO-TEX®



# Caps to print on

Caps with this label are ideal for printing and embroidering. The construction of the caps leaves a lot of space so the cap is easy to decorate, with the logo presented to perfection.



# 4 Panel

Division of cap into 4 segments. Advantage: A large advertising space without annoying seams on front panels

Stand: 23.05.2024 - 14:57:41