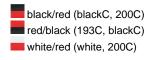

# Low-profile 4 panel cap

Sporty and dynamic contrasting insets
Peak and panel edges in contrasting colours
Fashionable reflective prints
Sweatband made of shell fabric
Clip fastener in mat silver with metal eyelet

**Fabric:** Outer fabric: 100% polyester

Country of origin: Volksrepublik China

Customs tariff number: 65050030

### Care instructions:



#### Available colours

|                            | one size |
|----------------------------|----------|
| Weight in g                | 63 g     |
| VPE                        | 24/144   |
| (Pcs. per inner packaging  |          |
| / pcs. per outer packaging |          |

## Available colours









#### **OEKO-TEX® Stoff**

The fabric of this article has been tested for harmful substances and certified acc. to STANDARD 100 by OEKO-TEX®



# Caps to print on

Caps with this label are ideal for printing and embroidering. The construction of the caps leaves a lot of space so the cap is easy to decorate, with the logo presented to perfection.



# 4 Panel

Division of cap into 4 segments. Advantage: A large advertising space without annoying seams on front panels

Stand: 23.05.2024 - 14:57:41