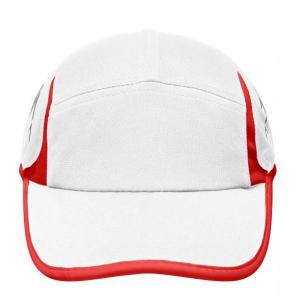

# Low-profile 4 panel cap

Sporty and dynamic contrasting insets
Peak and panel edges in contrasting colours
Fashionable reflective prints
Sweatband made of shell fabric
Clip fastener in mat silver with metal eyelet