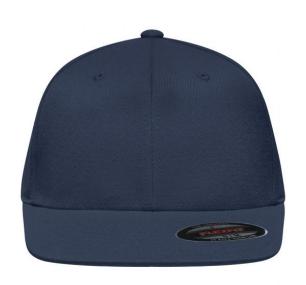

## 6 panel cap without fastener

Flat peak 6 embroidered ventilation holes 8 stitching lines on the peak Laminated front panels

Perfect fit due to an elasthane inset and Flexfit® ribbon

Fully closed back panel

## Flexfit

Flexfit® Cap: perfect and smooth fit and stability due to an elasthane inset and the patented Flexfit®-band. The back panel is always fully closed.

#### 6 Panel

Division of cap into 6 segments. Advantage: One of the most popular cap shapes in Europe

Stand: 23.05.2024 - 16:05:42