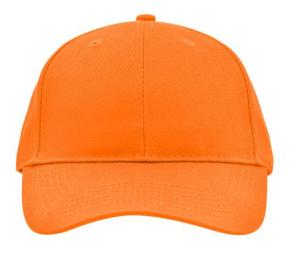

## Classic 6 panel cap with brushed surface

6 embroidered ventilation holes 6 stitching lines on the peak Laminated front panels Padded satin sweatband Hook and loop fastener

| Fabric:                | Outer fabric (190 g/m <sup>2</sup> ): 100% cotton |
|------------------------|---------------------------------------------------|
| Country of origin:     | Volksrepublik China                               |
| Customs tariff number: | 65050030                                          |