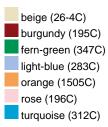

Care instructions:

Available colours

|                            | one size |
|----------------------------|----------|
| Weight in g                | 65 g     |
| VPE                        | 24/144   |
| (Pcs. per inner packaging  |          |
| / pcs. per outer packaging |          |

## Available colours