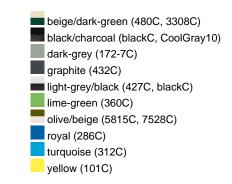

roidered ventilation holes

8 decorative stitching lines on the peak

Low-profile

Padded satin sweatband

Matching children's cap ref. MB7010

Colour black also available in headsize 60 cm

Also available with sandwich, see ref. MB6112

Metal buckle in mat silver with press stud and embroidered eyelet

Heavy brushed cotton

**Fabric:** Outer fabric (350 g/m²): 100%

cotton

Country of origin: Volksrepublik China

Customs tariff number: 65050030

Care instructions:



#### Partner article:



## Available colours

|                            | one size |
|----------------------------|----------|
| Weight in g                | 84 g     |
| VPE                        | 24/144   |
| (Pcs. per inner packaging  |          |
| / pcs. per outer packaging |          |

### Available colours









## **OEKO-TEX® Stoff**

The fabric of this article has been tested for harmful substances and certified acc. to STANDARD 100 by OEKO-



## 6 Panel

Division of cap into 6 segments. Advantage: One of the most popular cap shapes in Europe

Stand: 30.05.2024 - 04:21:21