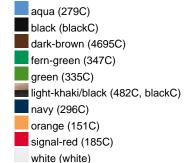

embroidered ventilation holes

8 decorative stitching lines on the peak

Low-profile

Padded satin sweatband

Matching children's cap ref. MB7010

Colour black also available in headsize 60 cm

Also available with sandwich, see ref. MB6112

Metal buckle in mat silver with press stud and embroidered eyelet

Heavy brushed cotton

**Fabric:** Outer fabric (350 g/m²): 100%

cotton

Country of origin: Volksrepublik China

Customs tariff number: 65050030

Care instructions:



#### Partner article:



## Available colours

|                            | one size |
|----------------------------|----------|
| Weight in g                | 84 g     |
| VPE                        | 24/144   |
| (Pcs. per inner packaging  |          |
| / pcs. per outer packaging |          |

### Available colours









## **OEKO-TEX® Stoff**

The fabric of this article has been tested for harmful substances and certified acc. to STANDARD 100 by OEKO-



## 6 Panel

Division of cap into 6 segments. Advantage: One of the most popular cap shapes in Europe

Stand: 30.05.2024 - 04:21:21