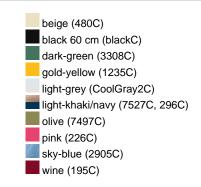

mbroidered ventilation holes

8 decorative stitching lines on the peak

Low-profile

Padded satin sweatband

Matching children's cap ref. MB7010

Colour black also available in headsize 60 cm

Also available with sandwich, see ref. MB6112

Metal buckle in mat silver with press stud and embroidered eyelet

Heavy brushed cotton

**Fabric:** Outer fabric (350 g/m²): 100%

cotton

Country of origin: Volksrepublik China

Customs tariff number: 65050030

Care instructions:



#### Partner article:



## Available colours

|                            | one size |
|----------------------------|----------|
| Weight in g                | 84 g     |
| VPE                        | 24/144   |
| (Pcs. per inner packaging  |          |
| / pcs. per outer packaging |          |

### Available colours









## **OEKO-TEX® Stoff**

The fabric of this article has been tested for harmful substances and certified acc. to STANDARD 100 by OEKO-



## 6 Panel

Division of cap into 6 segments. Advantage: One of the most popular cap shapes in Europe

Stand: 30.05.2024 - 04:21:21