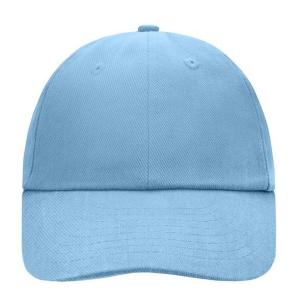

# Classic allround cap in many colour combinations

6 embroidered ventilation holes

8 decorative stitching lines on the peak

Low-profile

Padded satin sweatband

Matching children's cap ref. MB7010

Colour black also available in headsize 60 cm

Also available with sandwich, see ref. MB6112

Metal buckle in mat silver with press stud and embroidered eyelet

Heavy brushed cotton

**Fabric:** Outer fabric (350 g/m²): 100%

cotton

Country of origin: Volksrepublik China

## 6 Panel

Division of cap into 6 segments. Advantage: One of the most popular cap shapes in Europe

Stand: 30.05.2024 - 04:21:21