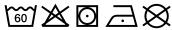

# **MB420 Guest Towel**





## Guest towel in a lot of colours

Soft cotton terry quality Size: 30 x 50 cm

Fabric: Outer fabric (420 g/m²): 100%

cotton

Country of origin: Türkiye

63026000 **Customs tariff number:** 

#### Care instructions:









### Available colours

|                            | one size |
|----------------------------|----------|
| Weight in g                | 71 g     |
| VPE                        | 25/250   |
| (Pcs. per inner packaging  |          |
| / pcs. per outer packaging |          |

| Measurements in cm | one size |
|--------------------|----------|
| Length             | 50,00 cm |
| Width              | 30,00 cm |
| Distance between   | 3,50 cm  |
| border and edge    |          |
| Distance between   | 2,50 cm  |
| border and edge    |          |

# Available colours









OEKO-TEX® Standard 100 Spa
OEKO-Tex® CONFIDENCE IN TEXTILES STANDARD 100 18.0.57944 HOHENSTEIN HTTI Tested for harmful substances. www.oeko-tex.com/standard100

Stand: 03.06.2024 - 01:42:51