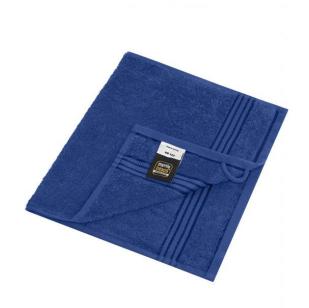

# **MB420 Guest Towel**

## Guest towel in a lot of colours

Soft cotton terry quality Size: 30 x 50 cm

Fabric: Outer fabric (420 g/m²): 100%

cotton

Country of origin: Türkiye

63026000 **Customs tariff number:** 