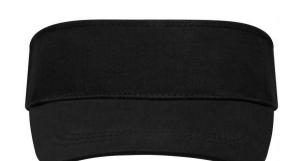

## Classic sunvisor in a lot of colours

3 stitching lines on the peak Padded cotton sweatband Hook and loop fastener Brushed cotton

Fabric:

Country of origin:

Customs tariff number:

65050030

Volksrepublik China

## Available colours

Features

Caps to print on

Caps with this label are ideal for printing and embroidering. The construction of the caps leaves a lot of space so the cap is easy to decorate, with the logo presented to perfection.