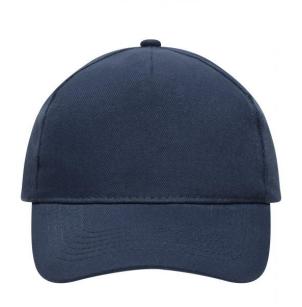

### Classic cap

4 embroidered ventilation holes 6 stitching lines on the peak Laminated front panel Padded satin sweatband Hook and loop fastener Heavy brushed cotton

**Fabric:** Outer fabric (260 g/m²): 100%

## 5 Panel Cap

Division of cap into 5 segments. Advantage: A large advertising space without annoying seams on front panels

Stand: 03.06.2024 - 01:03:55