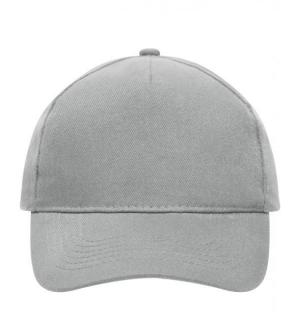

### Classic cap

4 embroidered ventilation holes 6 stitching lines on the peak Laminated front panel Padded satin sweatband Hook and loop fastener Heavy brushed cotton

Fabric: Outer fabric (260 g/m²): 100%