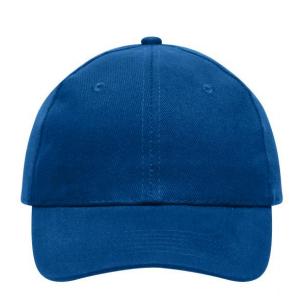

# 6 panel cap

6 embroidered ventilation holes 6 stitching lines on the peak Laminated front panels Padded satin sweatband Hook and loop fastener Heavy brushed cotton

Fabric: Outer fabric (260 g/m²): 100%