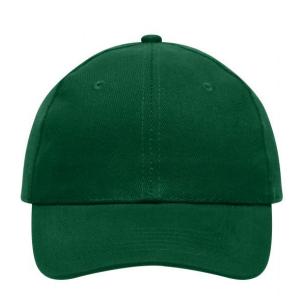

# 6 panel cap

6 embroidered ventilation holes 6 stitching lines on the peak Laminated front panels Padded satin sweatband Hook and loop fastener Heavy brushed cotton

**Fabric:** Outer fabric (260 g/m²): 100%

# 6 Panel

Division of cap into 6 segments. Advantage: One of the most popular cap shapes in Europe

Stand: 02.06.2024 - 22:49:52