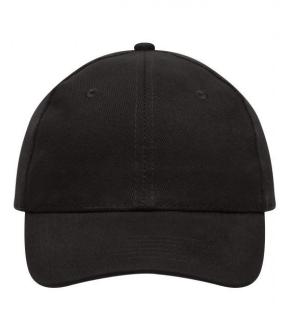

## myrtle beach MB091 6 Panel Cap Heavy Cotton

## 6 panel cap

6 embroidered ventilation holes 6 stitching lines on the peak Laminated front panels Padded satin sweatband Hook and loop fastener Heavy brushed cotton

Fabric:

Country of origin:

Customs tariff number: