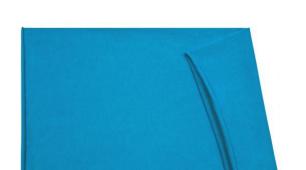

# **MB074 X-Tube Cotton**

## Multi-functional tube fabric with 12 possibilities to wear

Very elastic jersey Size: approx. 25 x 50 cm

**Fabric:** Outer fabric (145 g/m²): 95%

cotton, 5% elastane

Country of origin: Bangladesch

Customs tariff number: 61171000