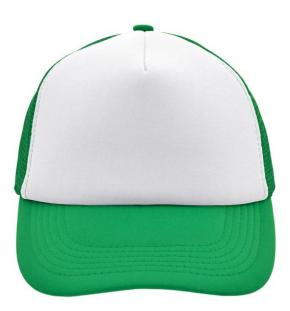

## Trendy 5 panel mesh cap in many colour combinations

6 stitching lines on the peak Fashion sweatband Matching children's cap ref. MB071 Size adjustment by 'click & snap' fastener

Fabric:Outer fabric: 100% polyesterCountry of origin:Volksrepublik ChinaCustoms tariff number:65050030