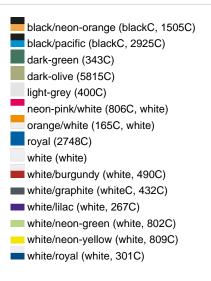

Care instructions:

Partner article:

Available colours

|                            | one size |
|----------------------------|----------|
| Weight in g                | 53 g     |
| VPE                        | 24/144   |
| (Pcs. per inner packaging  |          |
| / pcs. per outer packaging |          |

## Available colours

black/neon-green (blackC, 802C)
black/neon-yellow (blackC, 803C)
burgundy (7427C)
dark-grey/black (424C, blackC)
khaki (468C)
navy (2767C)
olive/white (5825C, white)
red/white (200C, white)
sun-yellow/black (116C, blackC)
white/black (white, blackC)
white/fern-green (whiteC, 347C)
white/navy (white, 2767C)
white/navy (white, 2767C)
white/neon-pink (white, 806C)
white/red (white, 200C)