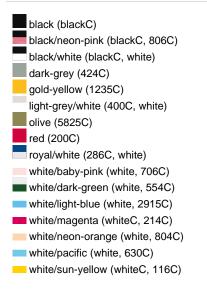

Care instructions:

Partner article:

Available colours

|                            | one size |
|----------------------------|----------|
| Weight in g                | 53 g     |
| VPE                        | 24/144   |
| (Pcs. per inner packaging  |          |
| / pcs. per outer packaging |          |

## Available colours

black/neon-green (blackC, 802C)
black/neon-yellow (blackC, 803C)
burgundy (7427C)
dark-grey/black (424C, blackC)
khaki (468C)
navy (2767C)
olive/white (5825C, white)
red/white (200C, white)
sun-yellow/black (116C, blackC)
white/black (white, blackC)
white/fern-green (whiteC, 347C)
white/navy (white, 2767C)
white/navy (white, 2767C)
white/neon-pink (white, 806C)
white/red (white, 200C)