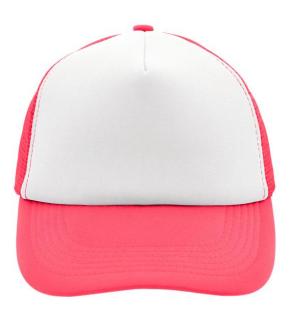

## Trendy 5 panel mesh cap in many colour combinations

6 stitching lines on the peak Fashion sweatband Matching children's cap ref. MB071 Size adjustment by 'click & snap' fastener

Fabric:Outer fabric: 100% polyesterCountry of origin:Volksrepublik ChinaCustoms tariff number:65050030