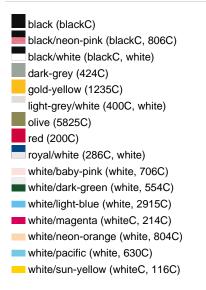

Care instructions:

Partner article:

Available colours

|                            | one size |
|----------------------------|----------|
| Weight in g                | 53 g     |
| VPE                        | 24/144   |
| (Pcs. per inner packaging  |          |
| / pcs. per outer packaging |          |

## Available colours

black/neon-green (blackC, 802C)
black/neon-yellow (blackC, 803C)
burgundy (7427C)
dark-grey/black (424C, blackC)
khaki (468C)
navy (2767C)
olive/white (5825C, white)
red/white (200C, white)
sun-yellow/black (116C, blackC)
white/black (white, blackC)
white/fern-green (whiteC, 347C)
white/navy (white, 2767C)
white/navy (white, 806C)
white/red (white, 200C)