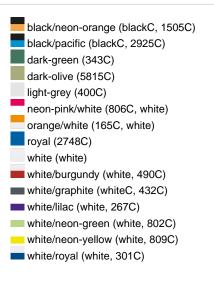

Care instructions:

Partner article:

Available colours

|                            | one size |
|----------------------------|----------|
| Weight in g                | 53 g     |
| VPE                        | 24/144   |
| (Pcs. per inner packaging  |          |
| / pcs. per outer packaging |          |

## Available colours

black/neon-green (blackC, 802C)
black/neon-yellow (blackC, 803C)
burgundy (7427C)
dark-grey/black (424C, blackC)
khaki (468C)
navy (2767C)
olive/white (5825C, white)
red/white (200C, white)
sun-yellow/black (116C, blackC)
white/black (white, blackC)
white/fern-green (whiteC, 347C)
white/navy (white, 2767C)
white/navy (white, 806C)
white/red (white, 200C)