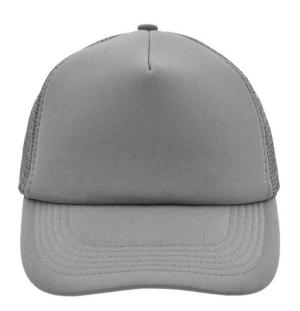

### Trendy 5 panel mesh cap in many colour combinations

6 stitching lines on the peak Fashion sweatband Matching children's cap ref. MB071 Size adjustment by 'click & snap' fastener

Fabric: Outer fabric: 100% polyester

### Available colours

|                            | one size |
|----------------------------|----------|
| Weight in g                | 53 g     |
| VPE                        | 24/144   |
| (Pcs. per inner packaging  |          |
| / pcs. per outer packaging |          |