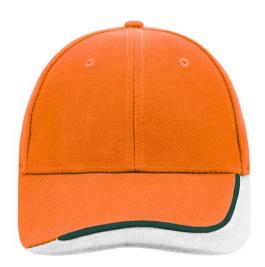

# 6 panel cap with special three-coloured sandwich

6 embroidered ventilation holes Laminated front panels Padded satin sweatband

Clip fastener with buckle in mat silver and embroidered eyelet Super heavy brushed cotton

### Available colours

aqua/navy/white (279C, 296C, whiteC) black/white/red (blackC, white, 199C)

orange/dark-green/white (1575C, 343C, whiteC)

black/white/dark-green (blackC, white, 627C) black/white/royal (blackC, white, 287C)

dark-green/white/black (343C, white, blackC) light-grey/white/black (400C, whiteC, blackC) red/white/black (200C, white, blackC)

black/white/light-grey (blackC, white, 430C) dark-green/red/dark-green (343C, 200C,

navy/white/light-grey (539C, white, 421C) royal/white/navy (287C, white, 296C)