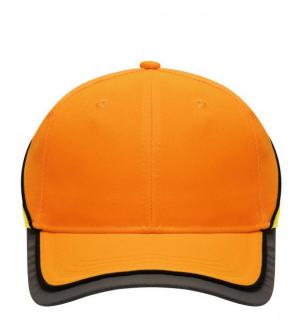

## Functional 6 panel cap in loud neon colours

2 embroidered ventilation holes 4 stitching lines on the peak Contrasting piping around the cap Laminated front panels Padded satin sweat band

Reflective hook and loop fastener and border around the peak (without protective function/no PPE)

# Available colours

neon-orange/neon-yellow (1505C, 809C) neon-y

neon-yellow/neon-orange (809C, 804C)

#### 6 Panel

Division of cap into 6 segments. Advantage: One of the most popular cap shapes in Europe

Stand: 03.06.2024 - 03:09:30