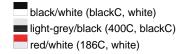

## Available colours

dark-green/natural (343C, 7500C) natural/navy (7500C, 296C) white/navy (white, 296C) dark-grey/light-grey (444C, 430C) navy/white (296C, white)