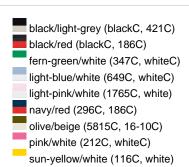

### Sandwich cap in a multitude of colour combinations

6 embroidered ventilation holes 6 decorative stitching lines on the peak Front panels laminated Lined satin sweatband Clip fastener with brass buckle and embroidered eyelet Super heavy brushed cotton

**Fabric:** Outer fabric (350 g/m²): 100%

cotton

Country of origin: Volksrepublik China

Customs tariff number: 65050030

### Care instructions:



## Available colours

|                            | one size |
|----------------------------|----------|
| Weight in g                | 84 g     |
| VPE                        | 24/144   |
| (Pcs. per inner packaging  |          |
| / pcs. per outer packaging |          |

### Available colours









# **OEKO-TEX® Stoff**

The fabric of this article has been tested for harmful substances and certified acc. to STANDARD 100 by OEKO-TEX®



# 6 Panel

Division of cap into 6 segments. Advantage: One of the most popular cap shapes in Europe

Stand: 02.06.2024 - 23:19:50