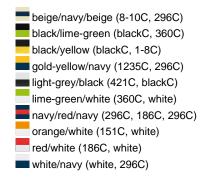

### Sandwich cap in a multitude of colour combinations

6 embroidered ventilation holes 6 decorative stitching lines on the peak Front panels laminated Lined satin sweatband Clip fastener with brass buckle and embroidered eyelet Super heavy brushed cotton

**Fabric:** Outer fabric (350 g/m²): 100%

cotton

Country of origin: Volksrepublik China

Customs tariff number: 65050030

### Care instructions:



## Available colours

|                            | one size |
|----------------------------|----------|
| Weight in g                | 84 g     |
| VPE                        | 24/144   |
| (Pcs. per inner packaging  |          |
| / pcs. per outer packaging |          |

### Available colours









# **OEKO-TEX® Stoff**

The fabric of this article has been tested for harmful substances and certified acc. to STANDARD 100 by OEKO-TEX®



# 6 Panel

Division of cap into 6 segments. Advantage: One of the most popular cap shapes in Europe

Stand: 02.06.2024 - 23:19:50