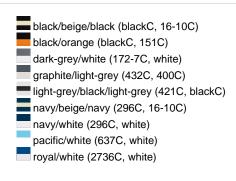

### Sandwich cap in a multitude of colour combinations

6 embroidered ventilation holes 6 decorative stitching lines on the peak Front panels laminated Lined satin sweatband Clip fastener with brass buckle and embroidered eyelet Super heavy brushed cotton

**Fabric:** Outer fabric (350 g/m²): 100%

cotton

Country of origin: Volksrepublik China

Customs tariff number: 65050030

### Care instructions:



## Available colours

|                            | one size |
|----------------------------|----------|
| Weight in g                | 84 g     |
| VPE                        | 24/144   |
| (Pcs. per inner packaging  |          |
| / pcs. per outer packaging |          |

### Available colours









# **OEKO-TEX® Stoff**

The fabric of this article has been tested for harmful substances and certified acc. to STANDARD 100 by OEKO-TEX®



# 6 Panel

Division of cap into 6 segments. Advantage: One of the most popular cap shapes in Europe

Stand: 02.06.2024 - 23:19:50