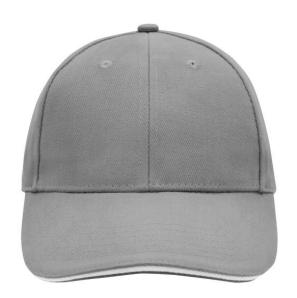

## Sandwich cap in a multitude of colour combinations

6 embroidered ventilation holes 6 decorative stitching lines on the peak Front panels laminated Lined satin sweatband Clip fastener with brass buckle and embroidered eyelet Super heavy brushed cotton

# 6 Panel

Division of cap into 6 segments. Advantage: One of the most popular cap shapes in Europe

Stand: 02.06.2024 - 23:34:02