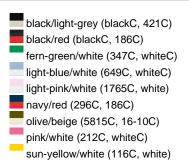

## Sandwich cap in a multitude of colour combinations

6 embroidered ventilation holes 6 decorative stitching lines on the peak Front panels laminated Lined satin sweatband Clip fastener with brass buckle and embroidered eyelet Super heavy brushed cotton

Fabric: Outer fabric (350 g/m²): 100%

cotton

Country of origin: Volksrepublik China

Customs tariff number: 65050030

## Care instructions:



## Available colours

|                            | one size |
|----------------------------|----------|
| Weight in g                | 84 g     |
| VPE                        | 24/144   |
| (Pcs. per inner packaging  |          |
| / pcs. per outer packaging |          |

# Available colours









# **OEKO-TEX® Stoff**

The fabric of this article has been tested for harmful substances and certified acc. to STANDARD 100 by OEKO-



# 6 Panel

Division of cap into 6 segments. Advantage: One of the most popular cap shapes in Europe

Stand: 02.06.2024 - 23:34:02