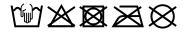

## Sandwich cap in a multitude of colour combinations

6 embroidered ventilation holes 6 decorative stitching lines on the peak Front panels laminated Lined satin sweatband Clip fastener with brass buckle and embroidered eyelet Super heavy brushed cotton

Fabric: Outer fabric (350 g/m²): 100%

cotton

Country of origin: Volksrepublik China

Customs tariff number: 65050030

## Care instructions:



## Available colours

|                            | one size |
|----------------------------|----------|
| Weight in g                | 84 g     |
| VPE                        | 24/144   |
| (Pcs. per inner packaging  |          |
| / pcs. per outer packaging |          |

# Available colours









# **OEKO-TEX® Stoff**

The fabric of this article has been tested for harmful substances and certified acc. to STANDARD 100 by OEKO-



# 6 Panel

Division of cap into 6 segments. Advantage: One of the most popular cap shapes in Europe

Stand: 02.06.2024 - 23:34:02